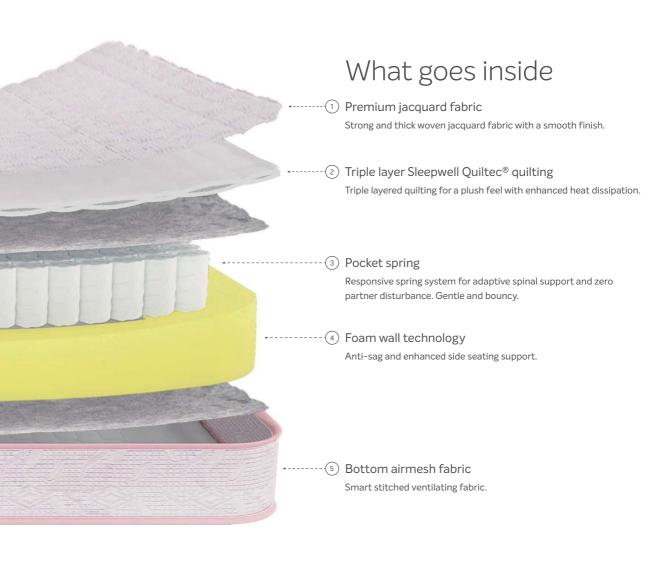

6 Rubberised coir

Natural, low maintenance and long-lasting with firm body support.

Pocket spring

Responsive spring system for adaptive spinal support and zero partner disturbance. Gentle and bouncy.

(8) Foam wall technology

Anti-sag and enhanced side seating support.

(9) Engineered side wall technology

Enhanced durability, aesthetics and side seating comfort.

#### Advantages

( Gentle feel

(S) Enhanced support

Exceptional elasticity

Even pressure distribution

Responsive body support

(a) 22.5 cm (9.0") thick

( Zero partner disturbance

Superior air circulation

(a) Double germ protection

Healthy breathability

Firm edge support

Plush top feel

10) Assured warranty\*

Soft, firm, ortho-firm—whatever helps your back, we've got it all. A range of solutions for a variety of back problems.
Recommended by experts.
Explore our orthocare mattresses for the best spine health and back care.