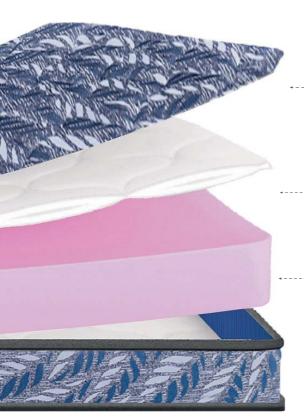

- 1 Jacquard fabric
Strong and thick jacquard fabric with a smooth finish.

--- <sup>(2)</sup> Double layer Sleepwell Quiltec<sup>®</sup> quilting

Double layered quilting for a plush feel with enhanced heat dissipation.

Sleepwell Soft Resitec® foam Soft, cushy feel with a gentle bounce.

PU foam with altered density to offer firm body support.

### Advantages

(a) Medium firm feel

11.5 cm (4.5") thick

Superior comfort & support

Enhanced firmness

Soft top feel

2 Assured warranty\*

Affordable comfort. For restful sleep.