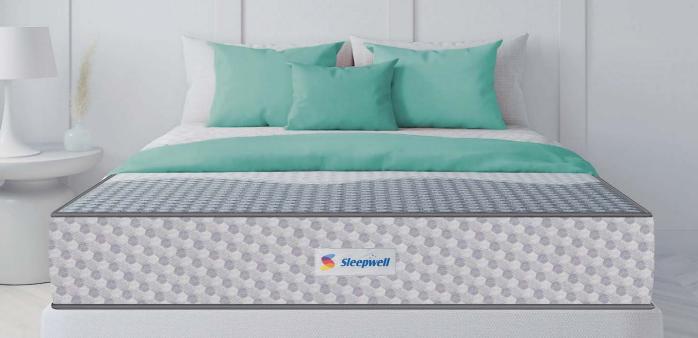

vantages

Firm feel

12.5 cm (5.0") thick

Gentle comfort

Adequate back support

(4) Assured warranty\*





Get firm back support. Pain-free sleep.







- Premium knitted fabric

  Smooth, tear resistant knit fabric with soft texture and high strength.
- Sleepwell Quiltec® foam quilting
  Plush feel top with enhanced heat dissipation.
- Rubberised Coir

  Natural, low maintenance and longlasting with firm body support.
- Visco rebonded foam
  Even pressure distribution with enhanced firmness.
- ---- (5) Rebonded foam

  Extra firm support. Constructed with recycled foam pieces.
  Environment friendly.

#### Advantages

Firm feel

12.5 cm (5.0") thick

Gentle comfort

Adequate back support

(4) Assured warranty\*





Excellent for posture alignment.
Provides accurate pressure relief.







···· 1 Fabric with wave zoning design

· 2 Impressions foam

Contour hugging foam that improves blood circulation. Innovative ambient temperature independent tech gives the same comfort in all seasons and temperature levels.

-(3) Acuprofile comfort layer

A contouring technology made using top-notch CNC machines, that lends smart contour cutting to foam in a wide variety of shapes.

Sleepwell Resitec foam

Sleepwell Resitec® foam resilience lends itself to better flexibility, thus offering pressure point comfort. It has a medium-firm feel and gives optimal body support and a comfortable bounce.

-(5) Anti Skid

The Anti-skid bottom keeps the mattress in a fixed place on the bed.

#### Advantages

(a) Medium firm feel

12.5 cm (5.0") thick

Healthy breathability

Enhanced air circula