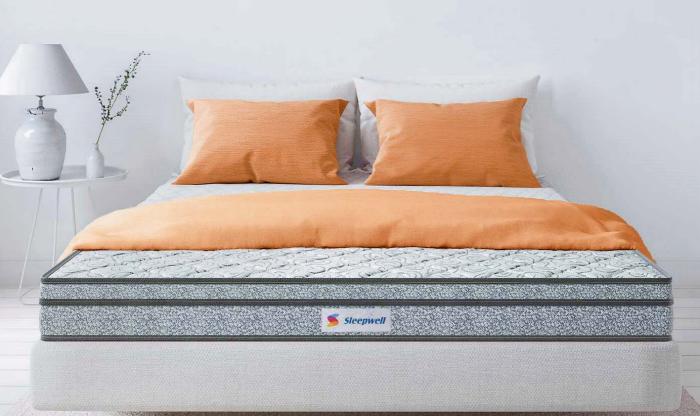

## Advantages

Plush spring mattress.

Movement and spinal support.

Premium knitted fabric in box top finish

Smooth, tear resistant knit fabric with soft texture and high strength. An extra thick, tear resistant comfort layer on the mattress top.

#### Advantages

(a) Gentle feel

(6.0") thick

Responsive body support

Enhanced support

Dry comfort in humid weather

Responsive luxurious comfort

Plush top feel

Zero partner disturbance

Plush box top

Assured warranty\*

High value spring mattress for shape adaptability and comfortable support.