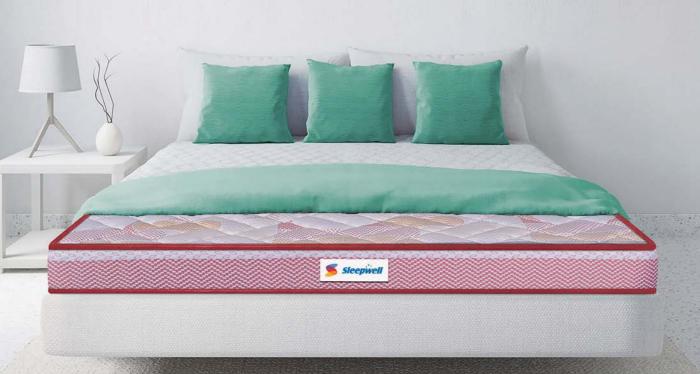

### Ultimate orthopaedic design for spinal health & comfort.

Recommended by the Indian Academy of Orthopaedic Surgeons for spine health.

•1 Premium european knitted fabric with euro top Finish European style enclosure that allows more top layers for deeper comfort and styling. Euro tops are extra top comfort layers inside the same mattress. Offers smart aesthetics and enhances comfort.

---(2) Sleepwell Quiltec® foam quilting with fiber polyfill Enhanced flexibility and comfortable bounce with optimal body support.

---- 3 Purest Natural Latex

Unlike conventional natural latex which are made using synthetic materials, Purest natural latex offers you uncompromised pressure relief and comfort.

----- 3 Zoned Sleepwell Profiled Resitec® foam

A new ingenious 3 zoned profiling with special contouring for even pressure distribution and improved ventilation.

-- (5) Sleepwell Resitec® foam with VPF

Flexible and resilient, this layer ensures even pressure distribution for added comfort. With VPF technology, it also contributes to an eco-friendly sleep solution.

- 6 Anti-skid bottom fabric

Enhanced grip fabric to keep mattress in fixed position.

#### Advantages

Medium soft feel

Enhanced plushness

Contour hugging

Plush top feel

20.0 cm (8.0") thick

3 zone profiled comfort layer

Superior air circulation

Assured warranty\*

Enhanced firmness

Healthy breathability

Anti-skid