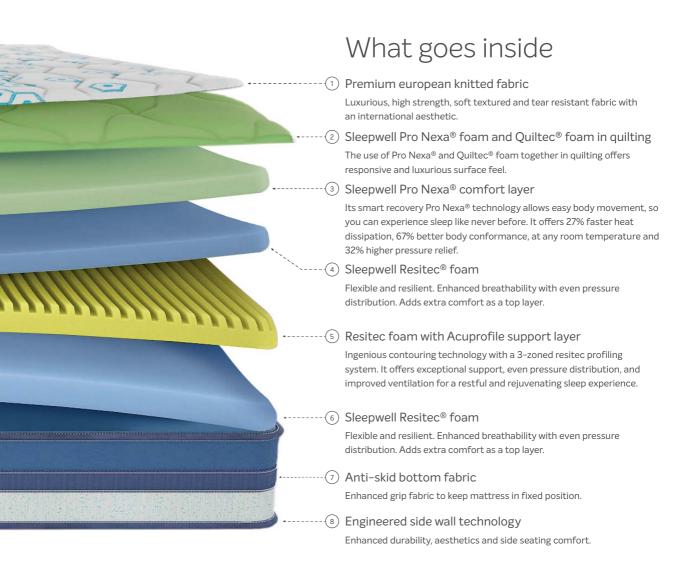

#### What goes inside

Premium european knitted fabric with euro top finish European style enclosure that allows more top layers for deeper comfort and styling.

- ② Sleepwell Pro Nexa® foam and Quiltec® foam in quilting
The use of Pro Nexa and Quiltec® foam together in quilting offers
responsive and luxurious surface feel.

Sleepwell Pro Nexa® comfort layer

Its smart recovery Pro Nexa® technology allows easy body movement, so you can experience sleep like never before. It offers 27% faster heat dissipation, 67% better body conformance, at any room temperature and 32% higher pressure relief.

4 Sleepwell Resitec® foam

Flexible and resilient. Enhanced breathability with even pressure distribution. Adds extra comfort as a top layer.

5 Resitec foam with Acuprofile support layer

Ingenious contouring technology with a 3-zoned resitec profiling system. It offers exceptional support, even pressure distribution, and improved ventilation for a restful and rejuvenating sleep experience.

--(6) Sleepwell Resitec® foam

Flexible and resilient. Enhanced breathability with even pressure distribution. Adds extra comfort as a top layer.

- (7) Anti-skid bottom fabric
Enhanced grip fabric to keep mattress in fixed position.

Engineered side wall technology
 Enhanced durability, aesthetics and side seating comfort.