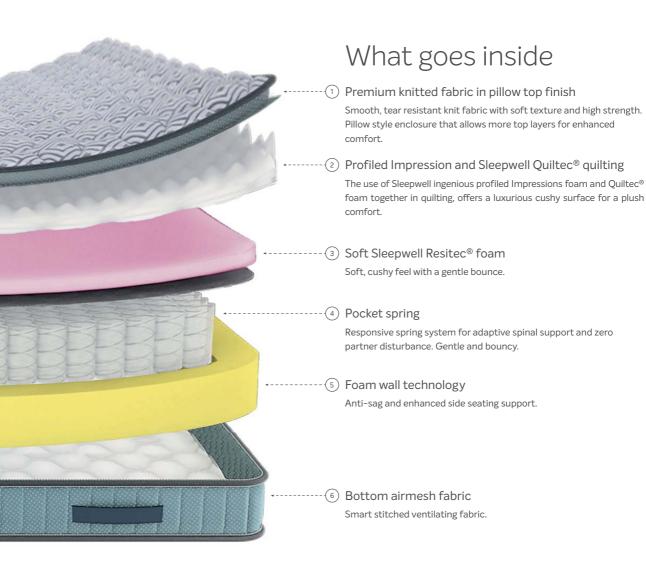

--- Sleepwell Profiled Impressions® foam quilting

Impressions foam for enhanced contour hugging comfort and plush surface feel.

- 3 Sleepwell Pro Nexa® foam

Quick recovery contour hugging impressions foam with superior airflow, breathability and a cushy surface feel.

--- (4) 3 Zoned Sleepwell Profiled Resitec® foam

A new ingenious 3 zoned profiling with special contouring for even pressure distribution and improved ventilation.

5 Pocket spring

Responsive spring system for adaptive spinal support and zero partner disturbance. Gentle and bouncy.

6) Foam wall technology

Anti-sag and enhanced side seating support.

- (7) Bottom airmesh fabric

Smart stitched ventilating fabric.