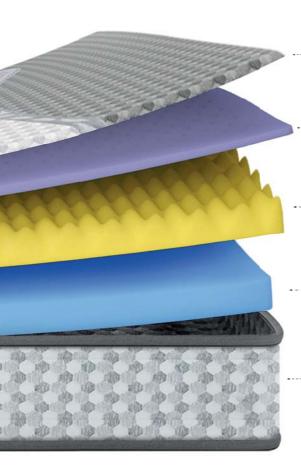

Experience the plush comfort easy body movement. Enhanced body recovery.

 Premium european knitted fabric with cool yarn & euro top finish

Luxurious softness with international aesthetics. The cool yarn in the fabric provides smooth texture and high strength. The tear resistant fabric adds to the plush feel. European style enclosure that allows more top layers for deeper comfort and styling.

② Sleepwell Pro Nexa® foam and Quiltec® foam in quilting with fiber polyfill

The use of Pro Nexa and Quiltec® foam with fiber polyfill together in quilting offers responsive and luxurious surface feel and healthy breathability.

Sleepwell Pro Nexa® comfort layer

Quick recovery contour hugging impressions foam with superior airflow, breathability and a cushy surface feel.

- 4 Sleepwell Resitec® foam

Flexible and resilient. Enhanced breathability with even pressure distribution. Adds extra comfort as a top layer.

--(5) Resitec foam with Acuprofile support layer

Ingenious contouring technology with a 3-zoned resitec profiling system. It offers exceptional support, even pressure distribution, and improved ventilation for a restful and rejuvenating sleep experience.

-(6) Sleepwell Resitec® foam

Flexible and resilient. Enhanced breathability with even pressure distribution & adds extra comfort.

(7) Anti-skid bottom fabric

Enhanced grip fabric to keep mattress in fixed position.

--(8) Engineered side wall technology

Enhanced durability, aesthetics and side seating comfort.