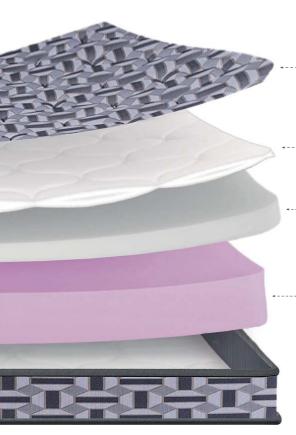

#### What goes inside

Premium european knitted fabric with euro top finish European style enclosure that allows more top layers for deeper comfort and styling.

- ② Sleepwell Pro Nexa® foam and Quiltec® foam in quilting
The use of Pro Nexa and Quiltec® foam together in quilting offers
responsive and luxurious surface feel.

Sleepwell Pro Nexa® comfort layer

Its smart recovery Pro Nexa® technology allows easy body movement, so you can experience sleep like never before. It offers 27% faster heat dissipation, 67% better body conformance, at any room temperature and 32% higher pressure relief.

4 Sleepwell Resitec® foam

Flexible and resilient. Enhanced breathability with even pressure distribution. Adds extra comfort as a top layer.

5 Resitec foam with Acuprofile support layer

Ingenious contouring technology with a 3-zoned resitec profiling system. It offers exceptional support, even pressure distribution, and improved ventilation for a restful and rejuvenating sleep experience.

--(6) Sleepwell Resitec® foam

Flexible and resilient. Enhanced breathability with even pressure distribution. Adds extra comfort as a top layer.

- (7) Anti-skid bottom fabric
Enhanced grip fabric to keep mattress in fixed position.

Engineered side wall technology
 Enhanced durability, aesthetics and side seating comfort.

#### Advantages

- ( Gentle feel
- Superior air circulation
- Enhanced body recovery
- Anti skid

- (7.0") thick
- Easy body movement
- Plush top feel
- 7 Assured warranty\*
- Luxurious plushness
- 3 Zoned contour cut profile
- Responsive contour hugging