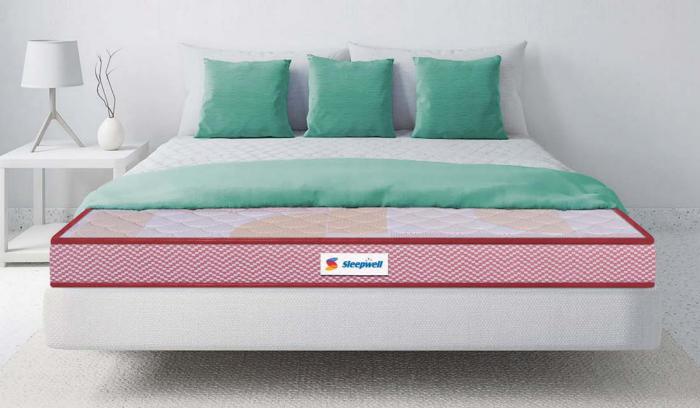

## Orthopaedic design for spinal health.

Recommended by the Indian Academy of Orthopaedic Surgeons for spine health.

#### What goes inside

--- Premium european knitted fabric

Best in class fabric with a plush softness. This imported fabric with international aesthetics provides soft texture and high strength. The tear resistant fabric adds to the plush feel.

Sleepwell Quiltec® foam quilting

Sleepwell's ingenious foam for plush surface feel. It enhances airflow and heat dissipation to eliminate humidity and has superior loft compared to other quilting foams.

9 Purest Natural Latex

Unlike conventional natural latex which are made using synthetic materials, Purest natural latex offers you uncompromised pressure relief and comfort.

---- 3 Zoned Sleepwell Profiled Resitec® foam

A new ingenious 3 zoned profiling with special contouring for even pressure distribution and improved ventilation.

-(5) Sleepwell Resitec® foam

Resitec foam with moulded technology for better ergonomics. Good head and neck adaptability and gentle bouncy comfort.

---(6) Anti-skid bottom fabric

Enhanced grip fabric to keep mattress in fixed position.

#### Advantages

Medium firm feel

(a) 15.0 cm (6.0") thick

(8) Enhanced firmness

Comfortable firm back support

Superior air circulation

Plush top feel

Assured warranty\*