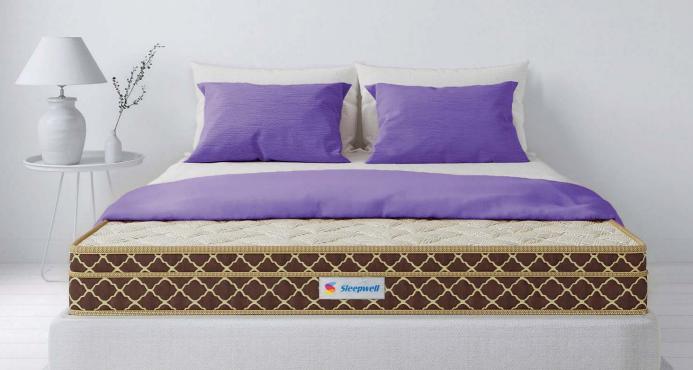

Get the best sleep with Sleepwell.

If nothing less than exceptional will satisfy you, then explore our flagship range, the finest in sleep technology.

Its advanced innovation offers you the ultimate sleep experience.

Experience the plush comfort easy body movement. Enhanced body recovery.

 Premium european knitted fabric with cool yarn & euro top finish

Luxurious softness with international aesthetics. The cool yarn in the fabric provides smooth texture and high strength. The tear resistant fabric adds to the plush feel. European style enclosure that allows more top layers for deeper comfort and styling.

② Sleepwell Pro Nexa® foam and Quiltec® foam in quilting with fiber polyfill

The use of Pro Nexa and Quiltec® foam with fiber polyfill together in quilting offers responsive and luxurious surface feel and healthy breathability.

Sleepwell Pro Nexa® comfort layer

Quick recovery contour hugging impressions foam with superior airflow, breathability and a cushy surface feel.

- 4 Sleepwell Resitec® foam

Flexible and resilient. Enhanced breathability with even pressure distribution. Adds extra comfort as a top layer.