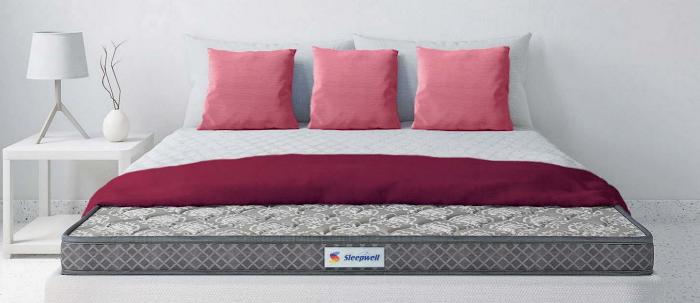

- 1 Jacquard fabric
Strong and thick jacquard fabric with a smooth finish.

--- <sup>(2)</sup> Double layer Sleepwell Quiltec<sup>®</sup> quilting

Double layered quilting for a plush feel with enhanced heat dissipation.

Sleepwell Soft Resitec® foam Soft, cushy feel with a gentle bounce.

PU foam with altered density to offer firm body support.

### Advantages

(a) Medium firm feel

11.5 cm (4.5") thick

Superior comfort & support

Enhanced firmness

Soft top feel

2 Assured warranty\*

Affordable comfort. For restful sleep.