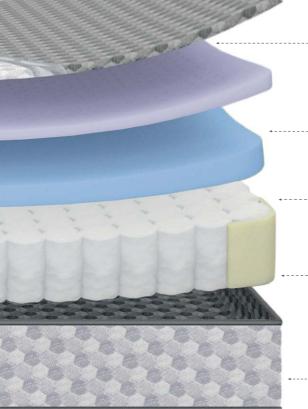

#### What goes inside

Premium european knitted fabric with euro top finish European style enclosure that allows more top layers for deeper comfort and styling.

- ② Sleepwell Pro Nexa® foam and Quiltec® foam in quilting
The use of Pro Nexa and Quiltec® foam together in quilting offers
responsive and luxurious surface feel.

Sleepwell Pro Nexa® comfort layer

Its smart recovery Pro Nexa® technology allows easy body movement, so you can experience sleep like never before. It offers 27% faster heat dissipation, 67% better body conformance, at any room temperature and 32% higher pressure relief.

4 Sleepwell Resitec® foam

Flexible and resilient. Enhanced breathability with even pressure distribution. Adds extra comfort as a top layer.

5 Resitec foam with Acuprofile support layer

Ingenious contouring technology with a 3-zoned resitec profiling system. It offers exceptional support, even pressure distribution, and improved ventilation for a restful and rejuvenating sleep experience.

--(6) Sleepwell Resitec® foam

Flexible and resilient. Enhanced breathability with even pressure distribution. Adds extra comfort as a top layer.

- (7) Anti-skid bottom fabric
Enhanced grip fabric to keep mattress in fixed position.

Engineered side wall technology
 Enhanced durability, aesthetics and side seating comfort.