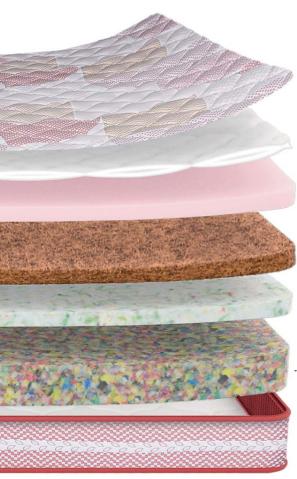

#### What goes inside

--- Premium european knitted fabric

Best in class fabric with a plush softness. This imported fabric with international aesthetics provides soft texture and high strength. The tear resistant fabric adds to the plush feel.

Sleepwell Quiltec® foam quilting

Sleepwell's ingenious foam for plush surface feel. It enhances airflow and heat dissipation to eliminate humidity and has superior loft compared to other quilting foams.

9 Purest Natural Latex

Unlike conventional natural latex which are made using synthetic materials, Purest natural latex offers you uncompromised pressure relief and comfort.

---- 3 Zoned Sleepwell Profiled Resitec® foam

A new ingenious 3 zoned profiling with special contouring for even pressure distribution and improved ventilation.

-(5) Sleepwell Resitec® foam

Resitec foam with moulded technology for better ergonomics. Good head and neck adaptability and gentle bouncy comfort.

---(6) Anti-skid bottom fabric

Enhanced grip fabric to keep mattress in fixed position.

#### Advantages

Medium firm feel

(a) 15.0 cm (6.0") thick

(8) Enhanced firmness

Comfortable firm back support

Superior air circulation

Plush top feel

Assured warranty\*