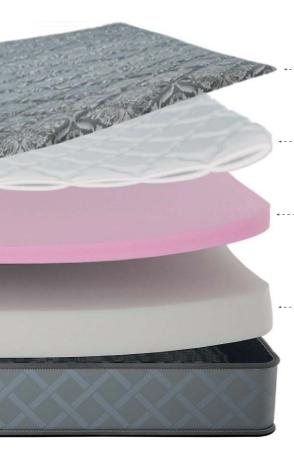

#### What goes inside

- 1 Ultra premium european knitted fabric

Best in class fabric with a plush softness. This imported fabric with international aesthetics provides soft texture and high strength. The tear resistant fabric adds to the plush feel.

2 Euro top finish

European style enclosure that allows more top layers for deeper comfort and styling.

3 Triple layer Sleepwell Quiltec® quilting

Triple layered quilting for a plush feel with enhanced heat dissipation.

(4) Natural latex foam

Naturally pathogen resistant, breathable with even weight and pressure distribution.

Sleepwell Resitec® foam

Flexible and resilient. Enhanced breathability with even pressure distribution. Adds extra comfort as a top layer.