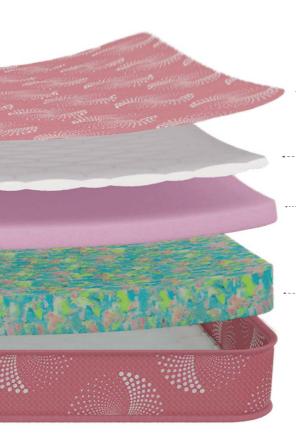

#### What goes inside

- 1 Ultra premium european knitted fabric

Best in class fabric with a plush softness. This imported fabric with international aesthetics provides soft texture and high strength. The tear resistant fabric adds to the plush feel.

2 Euro top finish

European style enclosure that allows more top layers for deeper comfort and styling.

3 Triple layer Sleepwell Quiltec® quilting

Triple layered quilting for a plush feel with enhanced heat dissipation.

(4) Natural latex foam

Naturally pathogen resistant, breathable with even weight and pressure distribution.

Sleepwell Resitec® foam

Flexible and resilient. Enhanced breathability with even pressure distribution. Adds extra comfort as a top layer.

6 Rubberised coir

Natural, low maintenance and long-lasting with firm body support.

Pocket spring

Responsive spring system for adaptive spinal support and zero partner disturbance. Gentle and bouncy.

(8) Foam wall technology

Anti-sag and enhanced side seating support.

(9) Engineered side wall technology

Enhanced durability, aesthetics and side seating comfort.