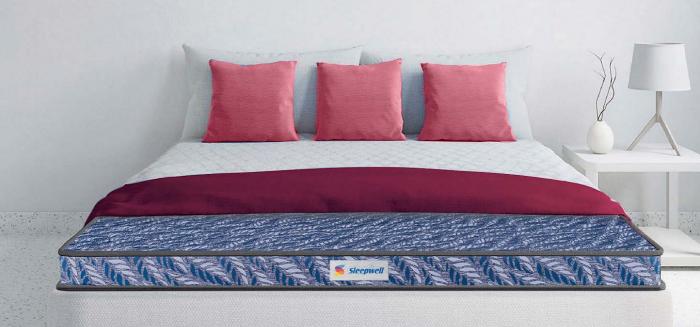

- 1 Jacquard fabric
Strong and thick jacquard fabric with a smooth finish.

--- <sup>(2)</sup> Double layer Sleepwell Quiltec<sup>®</sup> quilting

Double layered quilting for a plush feel with enhanced heat dissipation.

Sleepwell Soft Resitec® foam Soft, cushy feel with a gentle bounce.

PU foam with altered density to offer firm body support.

### Advantages

(a) Medium firm feel

11.5 cm (4.5") thick

Superior comfort & support

Enhanced firmness

Soft top feel

2 Assured warranty\*

Affordable comfort. For restful sleep.