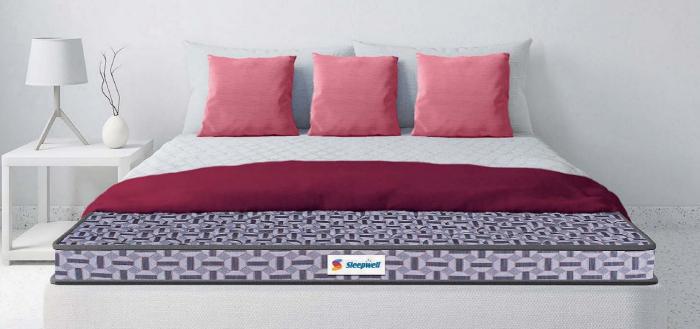

Get the best sleep with Sleepwell.

If nothing less than exceptional will satisfy you, then explore our flagship range, the finest in sleep technology.

Its advanced innovation offers you the ultimate sleep experience.

Experience the plush comfort easy body movement. Enhanced body recovery.

 Premium european knitted fabric with cool yarn & euro top finish

Luxurious softness with international aesthetics. The cool yarn in the fabric provides smooth texture and high strength. The tear resistant fabric adds to the plush feel. European style enclosure that allows more top layers for deeper comfort and styling.

② Sleepwell Pro Nexa® foam and Quiltec® foam in quilting with fiber polyfill

The use of Pro Nexa and Quiltec® foam with fiber polyfill together in quilting offers responsive and luxurious surface feel and healthy breathability.

Sleepwell Pro Nexa® comfort layer

Quick recovery contour hugging impressions foam with superior airflow, breathability and a cushy surface feel.

- 4 Sleepwell Resitec® foam

Flexible and resilient. Enhanced breathability with even pressure distribution. Adds extra comfort as a top layer.

--(5) Resitec foam with Acuprofile support layer

Ingenious contouring technology with a 3-zoned resitec profiling system. It offers exceptional support, even pressure distribution, and improved ventilation for a restful and rejuvenating sleep experience.

-(6) Sleepwell Resitec® foam

Flexible and resilient. Enhanced breathability with even pressure distribution & adds extra comfort.

(7) Anti-skid bottom fabric

Enhanced grip fabric to keep mattress in fixed position.

--(8) Engineered side wall technology

Enhanced durability, aesthetics and side seating comfort.

#### Advantages

Enhanced body recovery

Pro Nexa® foam for superior back support

Anti-skid

20.0 cm (8.0") thick

Superior support

(R) Easy body movement

(10) Assured warranty\*