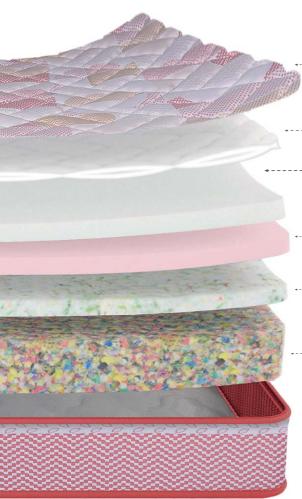

Experience the plush comfort easy body movement. Enhanced body recovery.

 Premium european knitted fabric with cool yarn & euro top finish

Luxurious softness with international aesthetics. The cool yarn in the fabric provides smooth texture and high strength. The tear resistant fabric adds to the plush feel. European style enclosure that allows more top layers for deeper comfort and styling.

② Sleepwell Pro Nexa® foam and Quiltec® foam in quilting with fiber polyfill

The use of Pro Nexa and Quiltec® foam with fiber polyfill together in quilting offers responsive and luxurious surface feel and healthy breathability.

Sleepwell Pro Nexa® comfort layer

Quick recovery contour hugging impressions foam with superior airflow, breathability and a cushy surface feel.

- 4 Sleepwell Resitec® foam

Flexible and resilient. Enhanced breathability with even pressure distribution. Adds extra comfort as a top layer.

--(5) Resitec foam with Acuprofile support layer

Ingenious contouring technology with a 3-zoned resitec profiling system. It offers exceptional support, even pressure distribution, and improved ventilation for a restful and rejuvenating sleep experience.

-(6) Sleepwell Resitec® foam

Flexible and resilient. Enhanced breathability with even pressure distribution & adds extra comfort.

(7) Anti-skid bottom fabric

Enhanced grip fabric to keep mattress in fixed position.

--(8) Engineered side wall technology

Enhanced durability, aesthetics and side seating comfort.