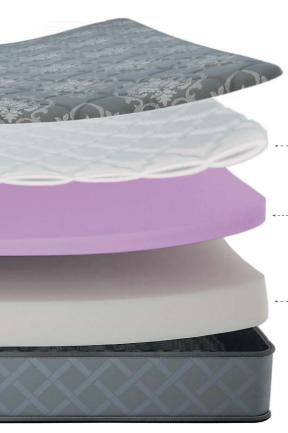

Experience the plush comfort easy body movement. Enhanced body recovery.

 Premium european knitted fabric with cool yarn & euro top finish

Luxurious softness with international aesthetics. The cool yarn in the fabric provides smooth texture and high strength. The tear resistant fabric adds to the plush feel. European style enclosure that allows more top layers for deeper comfort and styling.

② Sleepwell Pro Nexa® foam and Quiltec® foam in quilting with fiber polyfill

The use of Pro Nexa and Quiltec® foam with fiber polyfill together in quilting offers responsive and luxurious surface feel and healthy breathability.

Sleepwell Pro Nexa® comfort layer

Quick recovery contour hugging impressions foam with superior airflow, breathability and a cushy surface feel.

- 4 Sleepwell Resitec® foam

Flexible and resilient. Enhanced breathability with even pressure distribution. Adds extra comfort as a top layer.