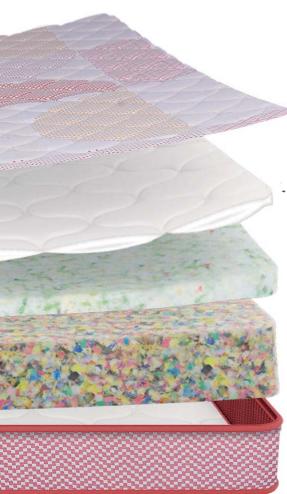

#### What goes inside

--- Premium european knitted fabric

Best in class fabric with a plush softness. This imported fabric with international aesthetics provides soft texture and high strength. The tear resistant fabric adds to the plush feel.

Sleepwell Quiltec® foam quilting

Sleepwell's ingenious foam for plush surface feel. It enhances airflow and heat dissipation to eliminate humidity and has superior loft compared to other quilting foams.

9 Purest Natural Latex

Unlike conventional natural latex which are made using synthetic materials, Purest natural latex offers you uncompromised pressure relief and comfort.

---- 3 Zoned Sleepwell Profiled Resitec® foam

A new ingenious 3 zoned profiling with special contouring for even pressure distribution and improved ventilation.

-(5) Sleepwell Resitec® foam

Resitec foam with moulded technology for better ergonomics. Good head and neck adaptability and gentle bouncy comfort.

---(6) Anti-skid bottom fabric

Enhanced grip fabric to keep mattress in fixed position.