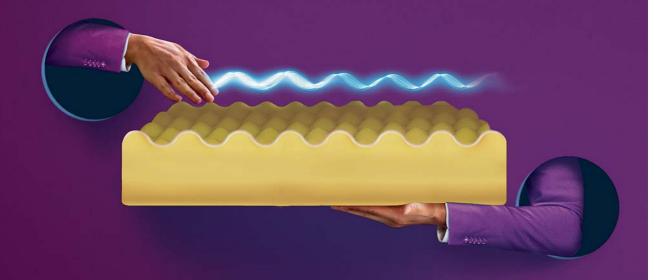

67%

#### Better

body adaptation makes sleep more comfortable 32%

#### Higher

pressure relief provides a more relaxed sleep 27%

#### **Faster**

heat dissipation gives you a cooler sleep

Sleepwell's Acuprofile technology is the expert of ergonomic comfort. A revolutionary cutting profiling technique that can be customised to body's unique contour needs, providing personalized comfort across varying pressure points. It can be integrated into any section of the mattress (comfort, support, or top layers) depending on your unique needs – whether to support your spine, reduce stress, or for some snug comfort.

Sleepwell's Pro Nexa® technology is patented technology and certified by RMIT University, Australia. It conforms to the shape of the body up to 67% better, 32% higher pressure relief for a more relaxed sleep, and 27% faster heat dissipation, as compared to conventional memory foams.