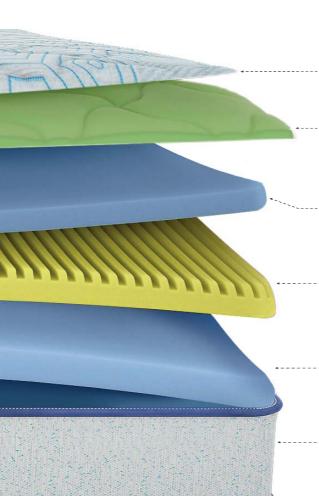

Experience the plush comfort easy body movement. Enhanced body recovery.

 Premium european knitted fabric with cool yarn & euro top finish

Luxurious softness with international aesthetics. The cool yarn in the fabric provides smooth texture and high strength. The tear resistant fabric adds to the plush feel. European style enclosure that allows more top layers for deeper comfort and styling.

② Sleepwell Pro Nexa® foam and Quiltec® foam in quilting with fiber polyfill

The use of Pro Nexa and Quiltec® foam with fiber polyfill together in quilting offers responsive and luxurious surface feel and healthy breathability.

Sleepwell Pro Nexa® comfort layer

Quick recovery contour hugging impressions foam with superior airflow, breathability and a cushy surface feel.

- 4 Sleepwell Resitec® foam

Flexible and resilient. Enhanced breathability with even pressure distribution. Adds extra comfort as a top layer.

--(5) Resitec foam with Acuprofile support layer

Ingenious contouring technology with a 3-zoned resitec profiling system. It offers exceptional support, even pressure distribution, and improved ventilation for a restful and rejuvenating sleep experience.

-(6) Sleepwell Resitec® foam

Flexible and resilient. Enhanced breathability with even pressure distribution & adds extra comfort.

(7) Anti-skid bottom fabric

Enhanced grip fabric to keep mattress in fixed position.

--(8) Engineered side wall technology

Enhanced durability, aesthetics and side seating comfort.

#### Advantages

Enhanced body recovery

Pro Nexa® foam for superior back support

Anti-skid

20.0 cm (8.0") thick

Superior support

(R) Easy body movement

(10) Assured warranty\*