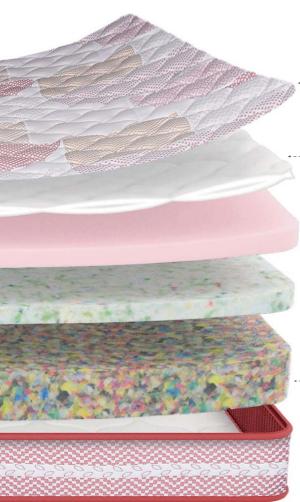

## Advanced orthopaedic design for spinal health.

Recommended by the Indian Academy of Orthopaedic Surgeons for spine health.

#### What goes inside

- Premium european knitted fabric with euro top Finish
  European style enclosure that allows more top layers for deeper
  comfort and styling. Euro tops are extra top comfort layers inside the
  same mattress. Offers smart aesthetics and enhances comfort.
- Sleepwell Quiltec® foam quilting
  Plush feel top with enhanced heat dissipation and healthy breathability.
- Unlike conventional natural latex which are made using synthetic materials, Purest natural latex offers you uncompromised pressure relief and comfort.
- ------4 3 Zoned Sleepwell Profiled Resitec® foam
  A new ingenious 3 zoned profiling with special contouring for even pressure distribution and improved ventilation.
- Flexible and resilient, this layer ensures even pressure distribution for added comfort. With VPF technology, it also contributes to an eco-friendly sleep solution.
- •-----6 Anti-skid bottom fabric
  Enhanced grip fabric to keep mattress in fixed position.

#### Advantages

(a) Medium firm feel

17.5 cm (7.0") thick

Enhanced firmness

Comfortable firm back support

Superior air circulation

Plush top feel

9 Assured warranty\*