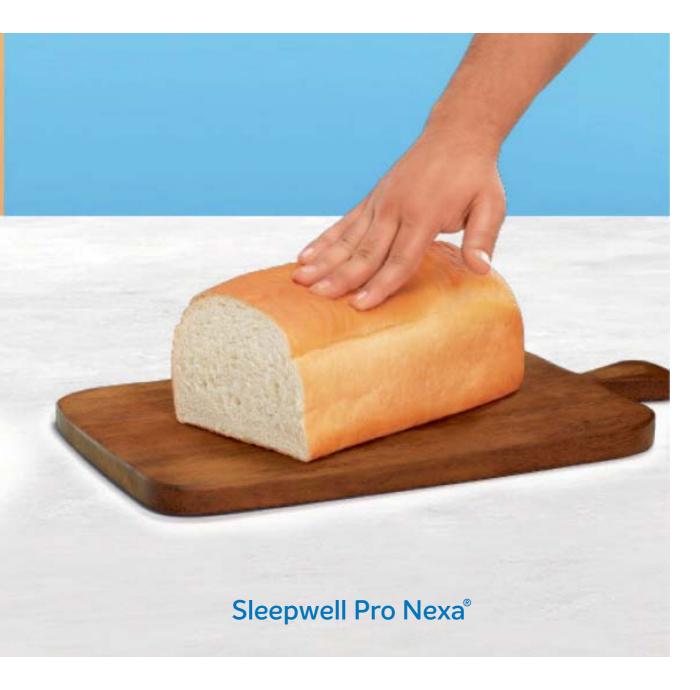

Effective even after multiple years and washes

Environment friendly

99% effective

Certified by U.S. Environmental Protection Agency

Don't sink in memory foam.
Go for the comfort of
Sleepwell Pro Nexa® Mattress.