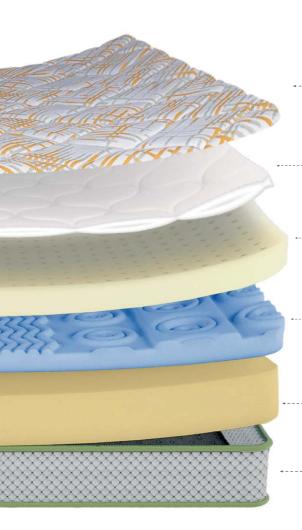

Experience the plush comfort easy body movement. Enhanced body recovery.

 Premium european knitted fabric with cool yarn & euro top finish

Luxurious softness with international aesthetics. The cool yarn in the fabric provides smooth texture and high strength. The tear resistant fabric adds to the plush feel. European style enclosure that allows more top layers for deeper comfort and styling.

② Sleepwell Pro Nexa® foam and Quiltec® foam in quilting with fiber polyfill

The use of Pro Nexa and Quiltec® foam with fiber polyfill together in quilting offers responsive and luxurious surface feel and healthy breathability.

Sleepwell Pro Nexa® comfort layer

Quick recovery contour hugging impressions foam with superior airflow, breathability and a cushy surface feel.

- 4 Sleepwell Resitec® foam

Flexible and resilient. Enhanced breathability with even pressure distribution. Adds extra comfort as a top layer.

--(5) Resitec foam with Acuprofile support layer

Ingenious contouring technology with a 3-zoned resitec profiling system. It offers exceptional support, even pressure distribution, and improved ventilation for a restful and rejuvenating sleep experience.

-(6) Sleepwell Resitec® foam

Flexible and resilient. Enhanced breathability with even pressure distribution & adds extra comfort.

(7) Anti-skid bottom fabric

Enhanced grip fabric to keep mattress in fixed position.

--(8) Engineered side wall technology

Enhanced durability, aesthetics and side seating comfort.