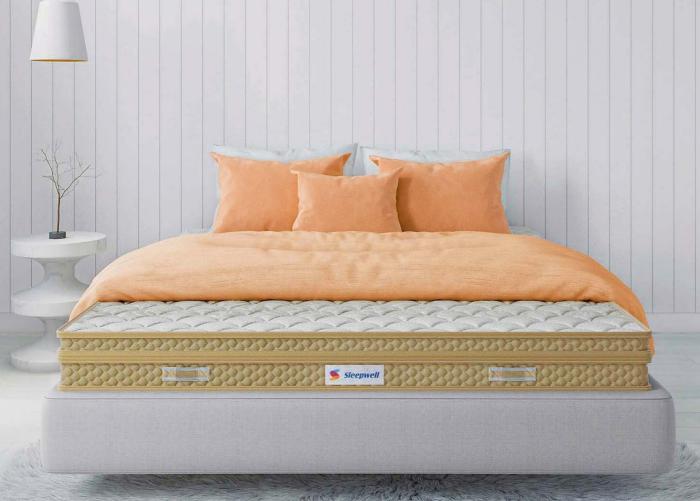

## Advanced orthopaedic design for spinal health.

Recommended by the Indian Academy of Orthopaedic Surgeons for spine health.

#### What goes inside

- Premium european knitted fabric with euro top Finish
  European style enclosure that allows more top layers for deeper
  comfort and styling. Euro tops are extra top comfort layers inside the
  same mattress. Offers smart aesthetics and enhances comfort.
- Sleepwell Quiltec® foam quilting
  Plush feel top with enhanced heat dissipation and healthy breathability.
- Unlike conventional natural latex which are made using synthetic materials, Purest natural latex offers you uncompromised pressure relief and comfort.
- ------4 3 Zoned Sleepwell Profiled Resitec® foam
  A new ingenious 3 zoned profiling with special contouring for even pressure distribution and improved ventilation.
- Flexible and resilient, this layer ensures even pressure distribution for added comfort. With VPF technology, it also contributes to an eco-friendly sleep solution.
- •-----6 Anti-skid bottom fabric
  Enhanced grip fabric to keep mattress in fixed position.

#### Advantages

(a) Medium firm feel

17.5 cm (7.0") thick

Enhanced firmness

Comfortable firm back support

Superior air circulation

Plush top feel

9 Assured warranty\*