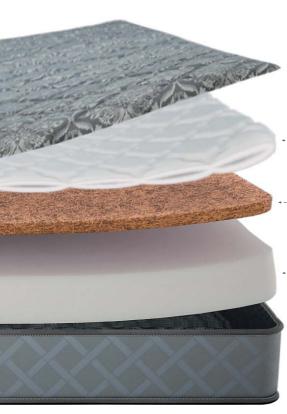

(4) Natural latex foam

Naturally pathogen resistant, breathable with even weight and pressure distribution.

Sleepwell Resitec® foam

Flexible and resilient. Enhanced breathability with even pressure distribution. Adds extra comfort as a top layer.

6 Rubberised coir

Natural, low maintenance and long-lasting with firm body support.

Pocket spring

Responsive spring system for adaptive spinal support and zero partner disturbance. Gentle and bouncy.

(8) Foam wall technology