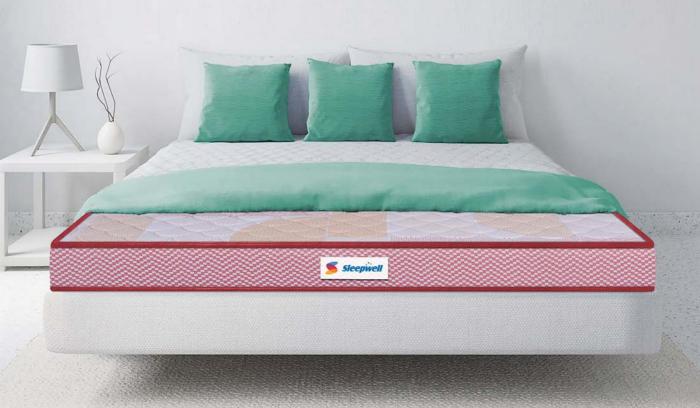

am

    Extra firm support. Constructed with recycled foam pieces.
    Environment friendly.

#### Advantages

Medium firm feel

12.5 cm (5.0") thick

Natural full back support

Plush top feel

5 Assured warranty\*





Get firm back support. Pain-free sleep.







- Premium knitted fabric

  Smooth, tear resistant knit fabric with soft texture and high strength.
- Sleepwell Quiltec® foam quilting
  Plush feel top with enhanced heat dissipation.
- •---- Visco rebonded foam

  Even pressure distribution with enhanced firmness.
- ----- Rebonded foam

  Extra firm support. Constructed with recycled foam pieces.
  Environment friendly.

#### Advantages

Firm feel

12.5 cm (5.0") thick

Gentle comfort

Adequate back support

(4) Assured warranty\*





Get firm back support. Pain-free sleep.







- Premium knitted fabric

  Smooth, tear resistant knit fabric with soft texture and high strength.
- Sleepwell Quiltec® foam quilting
  Plush feel top with enhanced heat dissipation.
- Rubberised Coir

  Natural, low maintenance and longlasting with firm body support.
- Visco rebonded foam
  Even pressure distribution with enhanced firmness.
- ---- (5) Rebonded foam

  Extra firm support. Constructed with recycled foam pieces.
  Environment friendly.

#### Advantages

Firm feel

12.5 cm (5.0") thick

Gentle comfort

Adequate back support

(4) Assured warranty\*





Excellent for posture alignment.
Provides accurate pressure relief.







···· 1 Fabric with wave zoning design

· 2 Impressions foam

Contour hugging foam that improves blood circulation. Innovative ambient temperature