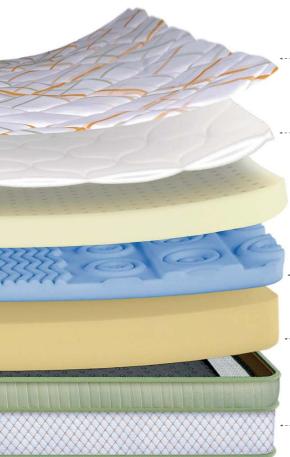

### Ultimate orthopaedic design for spinal health & comfort.

Recommended by the Indian Academy of Orthopaedic Surgeons for spine health.

•1 Premium european knitted fabric with euro top Finish European style enclosure that allows more top layers for deeper comfort and styling. Euro tops are extra top comfort layers inside the same mattress. Offers smart aesthetics and enhances comfort.

---(2) Sleepwell Quiltec® foam quilting with fiber polyfill Enhanced flexibility and comfortable bounce with optimal body support.

---- 3 Purest Natural Latex

Unlike conventional natural latex which are made using synthetic materials, Purest natural latex offers you uncompromised pressure relief and comfort.

----- 3 Zoned Sleepwell Profiled Resitec® foam

A new ingenious 3 zoned profiling with special contouring for even pressure distribution and improved ventilation.

-- (5) Sleepwell Resitec® foam with VPF

Flexible and resilient, this layer ensures even pressure distribution for added comfort. With VPF technology, it also contributes to an eco-friendly sleep solution.

- 6 Anti-skid bottom fabric

Enhanced grip fabric to keep mattress in fixed position.