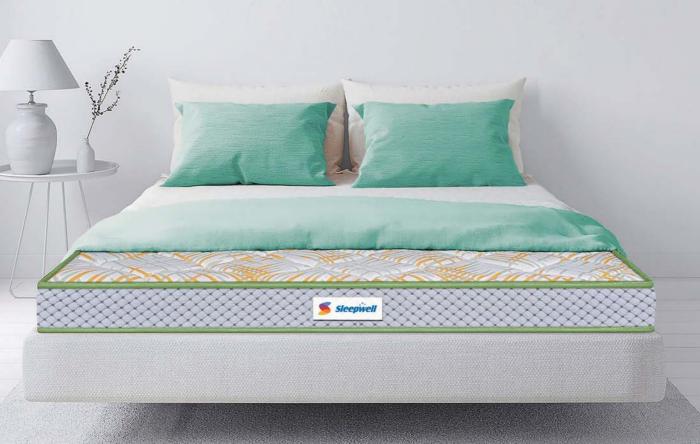

Get the best sleep with Sleepwell.

If nothing less than exceptional will satisfy you, then explore our flagship range, the finest in sleep technology.

Its advanced innovation offers you the ultimate sleep experience.

Experience the plush comfort easy body movement. Enhanced body recovery.

 Premium european knitted fabric with cool yarn & euro top finish

Luxurious softness with international aesthetics. The cool yarn in the fabric provides smooth texture and high strength. The tear resistant fabric adds to the plush feel. European style enclosure that allows more top layers for deeper comfort and styling.

② Sleepwell Pro Nexa® foam and Quiltec® foam in quilting with fiber polyfill

The use of Pro Nexa and Quiltec® foam with fiber polyfill together in quilting offers responsive and luxurious surface feel and healthy breathability.

Sleepwell Pro Nexa® comfort layer

Quick recovery contour hugging impressions foam with superior airflow, breathability and a cushy surface feel.

- 4 Sleepwell Resitec® foam

Flexible and resilient. Enhanced breathability with even pressure distribution. Adds extra comfort as a top layer.

--(5) Resitec foam with Acuprofile support layer

Ingenious contouring technology with a 3-zoned resitec profiling system. It offers exceptional support, even pressure distribution, and improved ventilation for a restful and rejuvenating sleep experience.

-(6) Sleepwell Resitec® foam

Flexible and resilient. Enhanced breathability with even pressure distribution & adds extra comfort.

(7) Anti-skid bottom fabric

Enhanced grip fabric to keep mattress in fixed position.

--(8) Engineered side wall technology

Enhanced durability, aesthetics and side seating comfort.

#### Advantages

Enhanced body recovery

Pro Nexa® foam for superior back support

Anti-skid

20.0 cm (8.0") thick

Superior support

(R) Easy body movement

(10) Assured warranty\*