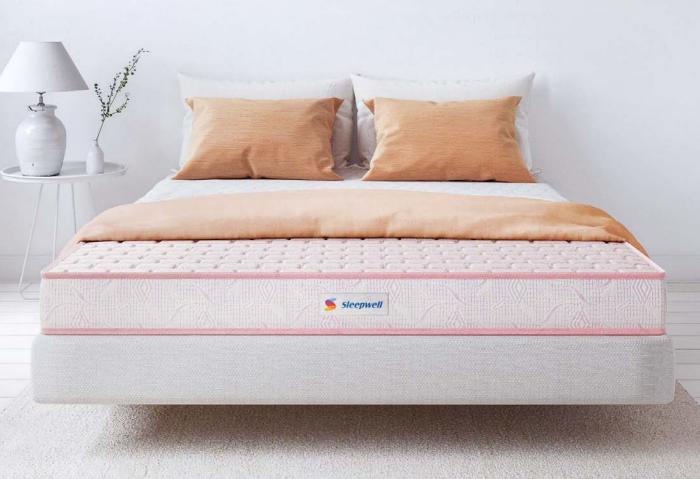

#### Advantages

(a) Medium firm feel

(a) 15.0 cm (6.0") thick

Responsive body support

(🖒 Zero partner disturbance

(A) Plush top feel

Pillow top finish

Enhanced support

Optimal comfort

S Assured warranty\*

High value spring mattress. Added bounce and movement support.

1 Premium knitted fabric in euro top finish

Smooth, tear resistant knit fabric with soft texture and high strength. European style enclosure that allows more top layers for deeper comfort and styling.