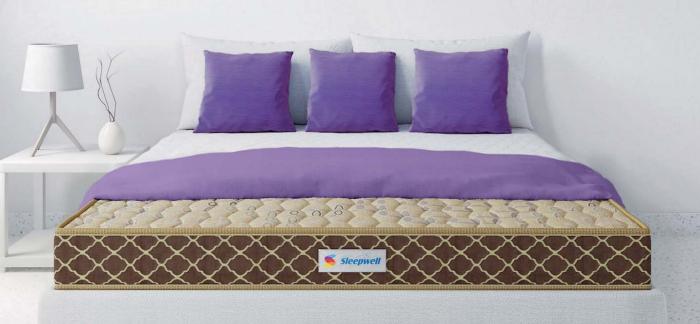

### Ultimate orthopaedic design for spinal health & comfort.

Recommended by the Indian Academy of Orthopaedic Surgeons for spine health.

•1 Premium european knitted fabric with euro top Finish European style enclosure that allows more top layers for deeper comfort and styling. Euro tops are extra top comfort layers inside the same mattress. Offers smart aesthetics and enhances comfort.

#### Advantages

Medium soft feel

Enhanced plushness

Contour hugging

Plush top feel

20.0 cm (8.0") thick

3 zone profiled comfort layer

Superior air circulation

Assured warranty\*

Enhanced firmness

Healthy breathability

Anti-skid