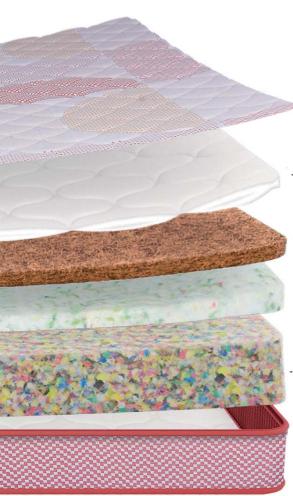

#### What goes inside

--- Premium european knitted fabric

Best in class fabric with a plush softness. This imported fabric with international aesthetics provides soft texture and high strength. The tear resistant fabric adds to the plush feel.

Sleepwell Quiltec® foam quilting

Sleepwell's ingenious foam for plush surface feel. It enhances airflow and heat dissipation to eliminate humidity and has superior loft compared to other quilting foams.

9 Purest Natural Latex

Unlike conventional natural latex which are made using synthetic materials, Purest natural latex offers you uncompromised pressure relief and comfort.

---- 3 Zoned Sleepwell Profiled Resitec® foam

A new ingenious 3 zoned profiling with special contouring for even pressure distribution and improved ventilation.

-(5) Sleepwell Resitec® foam

Resitec foam with moulded technology for better ergonomics. Good head and neck adaptability and gentle bouncy comfort.

---(6) Anti-skid bottom fabric

Enhanced grip fabric to keep mattress in fixed position.