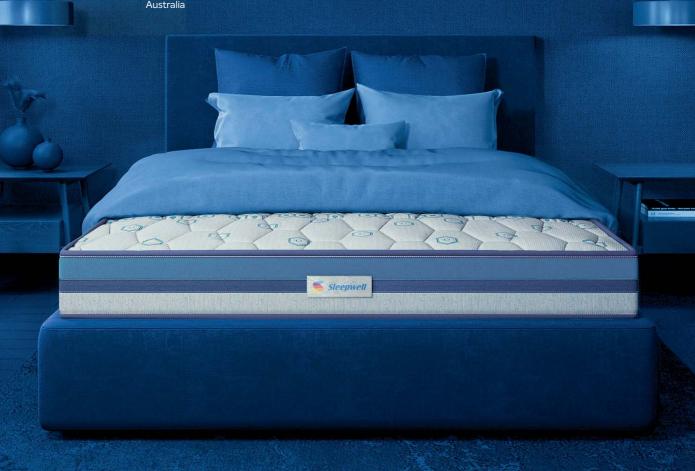

offers exceptional support, even pressure distribution, and improved ventilation for a restful and rejuvenating sleep experience.

--(6) Sleepwell Resitec® foam

Flexible and resilient. Enhanced breathability with even pressure distribution. Adds extra comfort as a top layer.

- (7) Anti-skid bottom fabric
Enhanced grip fabric to keep mattress in fixed position.

Engineered side wall technology
 Enhanced durability, aesthetics and side seating comfort.

#### Advantages

- ( Gentle feel
- Superior air circulation
- Enhanced body recovery
- Anti skid

- (7.0") thick
- Easy body movement
- Plush top feel
- 7 Assured warranty\*
- Luxurious plushness
- 3 Zoned contour cut profile
- Responsive contour hugging





Find better comfort and easy body movement Enhanced body recovery.



Australia







#### Advantages

- ( Gentle feel
- Superior support
- 3 Zoned contour cut profile
- Enhanced body recovery
- (D) 15.0 cm (6.0") thick
- Superior air circulation
- Plush top feel with Pro Nexa® and Quiltec® foam quilting
- Soft top feel
- Easy body movement
- 6 Assured warranty\*





Discover comfort with easy body movement. Enhanced body recovery.







#### What goes inside

an international aesthetic.

Premium european knitted fabric

Luxurious, high strength, soft textured and tear resistant fabric with

Sleepwell Pro Nexa® foam and Quiltec® foam in quilting
The use of Pro Nexa and Quiltec® foam with fiber polyfill together in
quilting offers responsive and luxurious surface feel and healthy
breathability.

Sleepwell Resitec® foam
Flexible and resilient. Enhanced breathability w