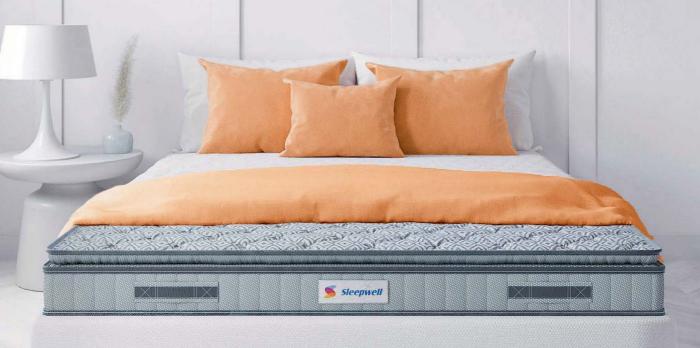

## Orthopaedic design for spinal health.

Recommended by the Indian Academy of Orthopaedic Surgeons for spine health.

#### What goes inside

--- Premium european knitted fabric

Best in class fabric with a plush softness. This imported fabric with international aesthetics provides soft texture and high strength. The tear resistant fabric adds to the plush feel.

Sleepwell Quiltec® foam quilting

Sleepwell's ingenious foam for plush surface feel. It enhances airflow and heat dissipation to eliminate humidity and has superior loft compared to other quilting foams.

9 Purest Natural Latex

Unlike conventional natural latex which are made using synthetic materials, Purest natural latex offers you uncompromised pressure relief and comfort.

---- 3 Zoned Sleepwell Profiled Resitec® foam

A new ingenious 3 zoned profiling with special contouring for even pressure distribution and improved ventilation.

-(5) Sleepwell Resitec® foam

Resitec foam with moulded technology for better ergonomics. Good head and neck adaptability and gentle bouncy comfort.

---(6) Anti-skid bottom fabric

Enhanced grip fabric to keep mattress in fixed position.

#### Advantages

Medium firm feel

(a) 15.0 cm (6.0") thick

(8) Enhanced firmness

Comfortable firm back support

Superior air circulation

Plush top feel

Assured warranty\*