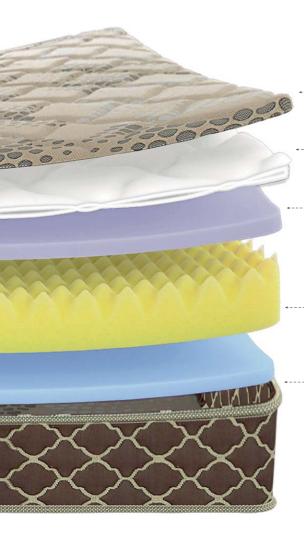

### Ultimate orthopaedic design for spinal health & comfort.

Recommended by the Indian Academy of Orthopaedic Surgeons for spine health.

•1 Premium european knitted fabric with euro top Finish European style enclosure that allows more top layers for deeper comfort and styling. Euro tops are extra top comfort layers inside the same mattress. Offers smart aesthetics and enhances comfort.

---(2) Sleepwell Quiltec® foam quilting with fiber polyfill Enhanced flexibility and comfortable bounce with optimal body support.

---- 3 Purest Natural Latex

Unlike conventional natural latex which are made using synthetic materials, Purest natural latex offers you uncompromised pressure relief and comfort.

----- 3 Zoned Sleepwell Profiled Resitec® foam

A new ingenious 3 zoned profiling with special contouring for even pressure distribution and improved ventilation.

-- (5) Sleepwell Resitec® foam with VPF

Flexible and resilient, this layer ensures even pressure distribution for added comfort. With VPF technology, it also contributes to an eco-friendly sleep solution.

- 6 Anti-skid bottom fabric

Enhanced grip fabric to keep mattress in fixed position.